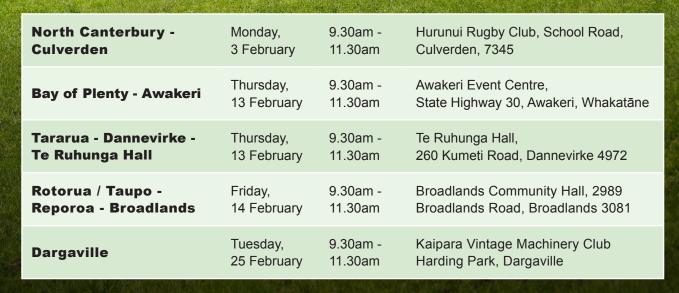

## Federated Farmers invites new and existing contract milkers, share milkers and farm owners to events around the country this February.

Learn how to navigate business and individual risks for both share farmers and farm owners.